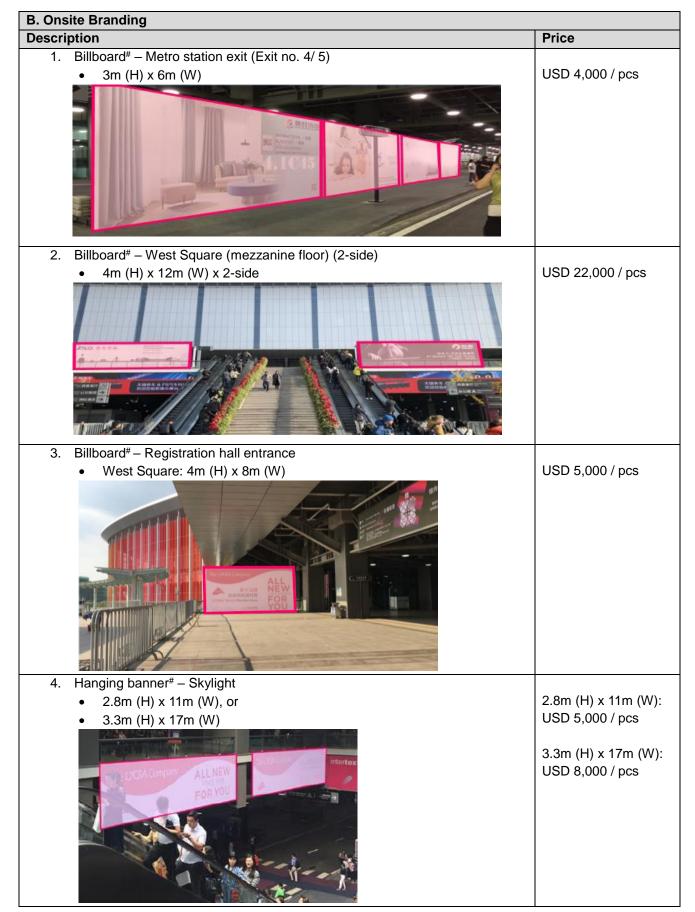

| 5. Escalator advertisement <sup>#</sup>                                                                          |                  |
|------------------------------------------------------------------------------------------------------------------|------------------|
| <ul> <li>West esplanade: 1.5m (H) x 14 -15m (W)</li> </ul>                                                       | USD 3,500 / pcs  |
|                                                                                                                  |                  |
|                                                                                                                  |                  |
|                                                                                                                  |                  |
| Pr Chambles                                                                                                      |                  |
|                                                                                                                  |                  |
|                                                                                                                  |                  |
|                                                                                                                  |                  |
|                                                                                                                  |                  |
|                                                                                                                  |                  |
|                                                                                                                  |                  |
| 6 Lighthout Along drivourou (1 of floor)                                                                         |                  |
| 6. Lightbox <sup>#</sup> – Along driveway (1st floor)                                                            | USD 1,400 / pcs  |
| • 2.2m (H) x 4m (W)                                                                                              | 000 1,400 / pcs  |
| 4.15.1 小公機A                                                                                                      |                  |
|                                                                                                                  |                  |
| and the second |                  |
|                                                                                                                  |                  |
|                                                                                                                  |                  |
|                                                                                                                  |                  |
|                                                                                                                  |                  |
|                                                                                                                  |                  |
|                                                                                                                  |                  |
| <ol> <li>Lightbox<sup>#</sup> – Hall partition (1st floor)</li> </ol>                                            |                  |
| • 5m (H) x 12m (W)                                                                                               | USD 10,000 / pcs |
|                                                                                                                  |                  |
|                                                                                                                  |                  |
|                                                                                                                  |                  |
|                                                                                                                  |                  |
|                                                                                                                  |                  |
|                                                                                                                  |                  |
|                                                                                                                  |                  |
| T 3                                                                                                              |                  |
|                                                                                                                  |                  |
|                                                                                                                  |                  |
| 8. Advertisement panel <sup>#</sup> – Along driveway (1 <sup>st</sup> floor)                                     |                  |
| • 4m (H) x 8m (W) x 2-side, (side) 4m (H) x 2m (W) x 2-side                                                      | USD 13,000 / pcs |
|                                                                                                                  | · · ·            |
|                                                                                                                  |                  |
|                                                                                                                  |                  |
|                                                                                                                  |                  |
| automation of the second se  |                  |
|                                                                                                                  |                  |
|                                                                                                                  |                  |
|                                                                                                                  |                  |
|                                                                                                                  |                  |
| Ç                                                                                                                |                  |
|                                                                                                                  |                  |